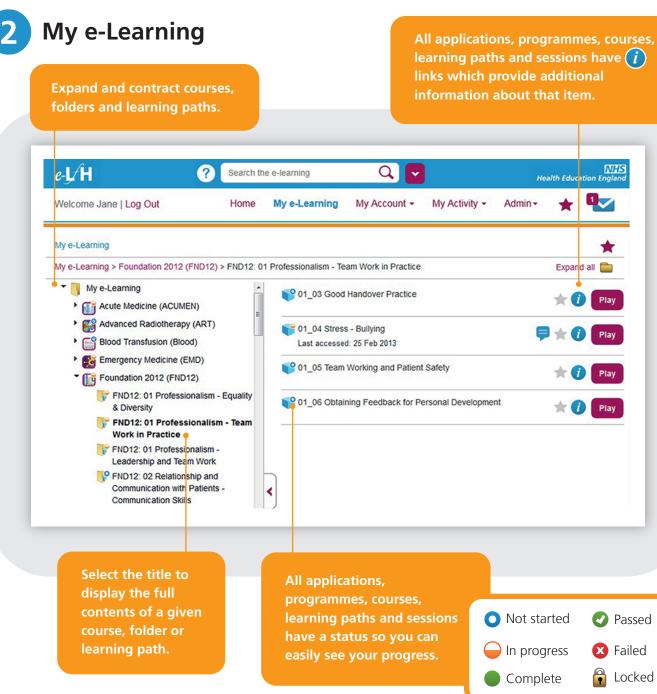

This is the main screen used for navigating the Hub. You can access this screen by selecting 'My e-Learning' from the menu.

e-Learning programmes organise their e-learning content in hierarchies designed to communicate the curriculum or group e-learning content together to meet a specific educational need.

Navigating these hierarchies is very similar to navigating around Windows Explorer or Finder.

Courses, folders and learning paths are "containers" for e-learning sessions.

Passed

Continued...